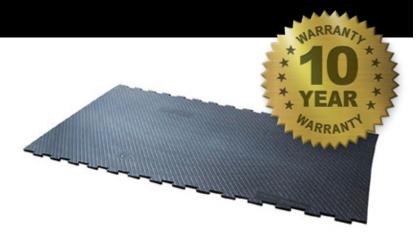

# Horse Walker

Custom cut, interlocking, horse walker mats.

Provides a comfortable safer surface for your horses to walk on. It absorbs impact and prevents tendon and joint stress and saves on hoof and shoe wear. Our walkers are custom cut to fit your walker's sizing.

#### **Properties**

Made from high MPA rubber from new and recycled product using a unique vulcanisation process. Fully sealed and won't hold moisture or bacteria.

10 Year Warranty

Recycled Rubber

#### **Features**

- Custom cut
- Interlocking edges for a seamless finish

## **Dimensions**

Length: Custom length

Width: Custom width

Thickness: 20/25mm