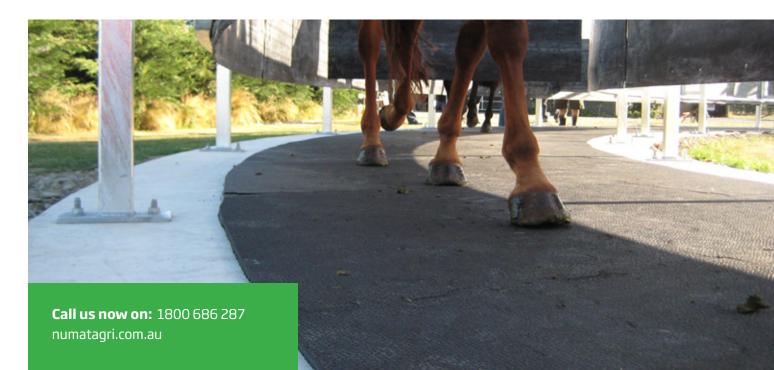

# Horse Walker

Custom cut, interlocking, horse walker mats.

Provides a comfortable safer surface for your horses to walk on. It absorbs impact and prevents tendon and joint stress and saves on hoof and shoe wear. Our walkers are custom cut to fit your walker's sizing.

## **Applications**

Horse Walker

# **Strengths**

- Prevents tendon and joint stress
- Offers excellent traction
- Easy to clean