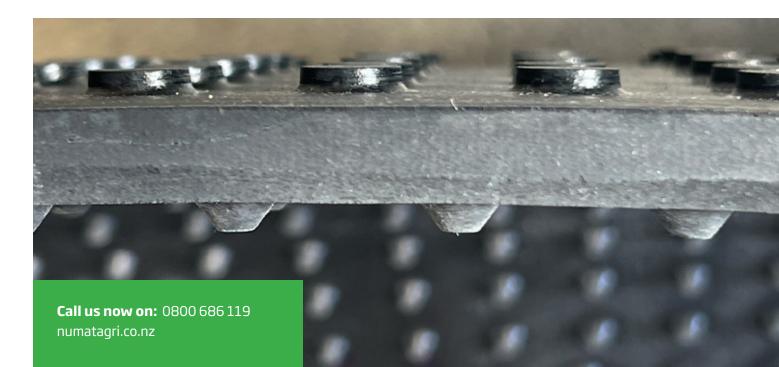

# **AirStud**

The ergonomically designed pit mat that delivers proven comfort, grip, and safety.

AirStud's unique offset stud design creates an air cushion for your feet, providing multiple health and comfort benefits over time. Interlocking edges ensure the mats fit tightly together. It's stud top surface works as anti-slip matting while the studded underside provides cushioning to take the pressure off your feet, legs, and back.

#### **Features**

- Simple DIY installation
- Easy to clean surface pattern
- Strategically positioned studs create air-cushioned comfort
- Easy to remove for cleaning
- Profile only adds 17mm to pit floor

# **Strengths**

- Prevents tendon and joint stress
- Offers excellent traction
- Reduces slipping and falls

Width: 1175mm Thickness: 17mm