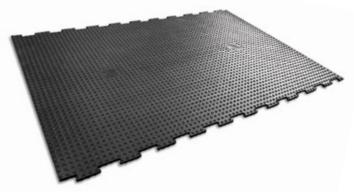

# **AirStud**

The ergonomically designed pit mat that delivers proven comfort, grip, and safety.

AirStud's unique offset stud design creates an air cushion for your feet, providing multiple health and comfort benefits over time. Interlocking edges ensure the mats fit tightly together. It's stud top surface works as anti-slip matting while the studded underside provides cushioning to take the pressure off your feet, legs, and back.

#### **Features**

- Simple DIY installation
- Easy to clean surface pattern
- Strategically positioned studs create air-cushioned comfort
- Easy to remove for cleaning
- Profile only adds 17mm to pit floor