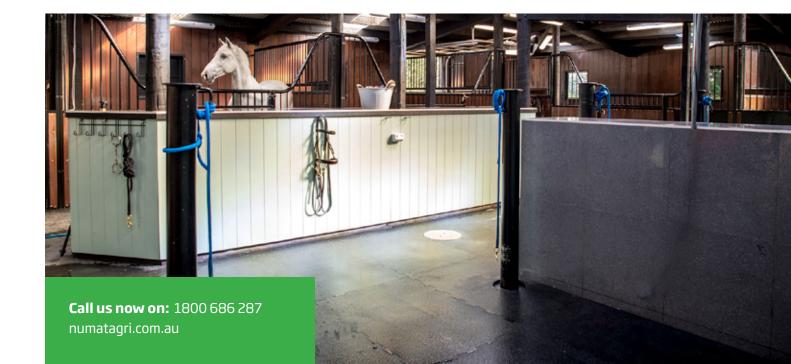

a high quality German rubber product, very popular due to its extreme durability in a wide range of applications. Surprisingly easy to clean - saving maintenance time and costs. The water-jet cut interlocking edges mean a secure fit. Can be cut to match the layout of your area.



### **Applications**

Clean Zones, Horse Stables





#### **Properties**

Made in Germany from recycled rubber using a unique vulcanisation process. Fully sealed and won't hold moisture or bacteria.









Specifications

#### **Features**

- Easy to clean mosaic grip pattern and grooved base.
- 25mm of comfortable cushioning
- Precision-cut interlock edges

# Strengths

- Reduces slipping and falls
- Less hoof wear, less lameness
- Easy to clean

## Dimensions

Length: 1190mm

Width: 850mm

Thickness: 25mm