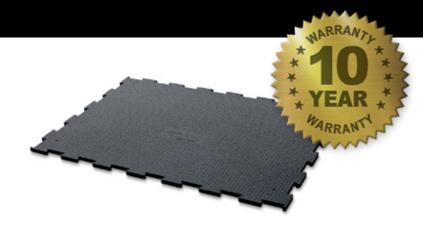

# Kura - Equine

Premium 25mm interlocking mat with mosaic profile and thick studded base.

Kura is a high quality German rubber product, very popular due to its extreme durability in a wide range of applications. Surprisingly easy to clean - saving maintenance time and costs. The water-jet cut interlocking edges mean a secure fit. Can be cut to match the layout of your area.

#### **Features**

- Easy to clean mosaic grip pattern and grooved base.
- 25mm of comfortable cushioning
- Precision-cut interlock edges

## Dimensions

Length: 1190mm

Width: 850mm

Thickness: 25mm